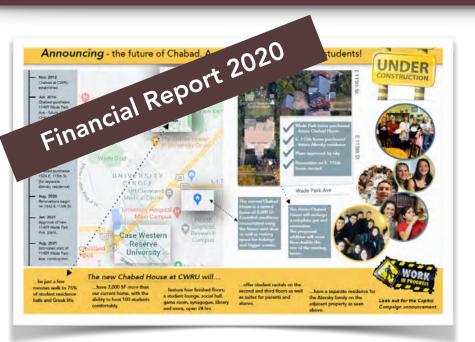

# The Vision

#### The new Chabad House will...

...be just a few minutes walk from 75% of the student residence halls and Greek life.

...have almost 10,000 SF of space to amply provide a home for the Jewish students.

...feature four finished floors, a student lounge, social hall, game room, synagogue, library and more.

...have student rentals on the second floor as well as guest suites for parents and alumni on the third floor.